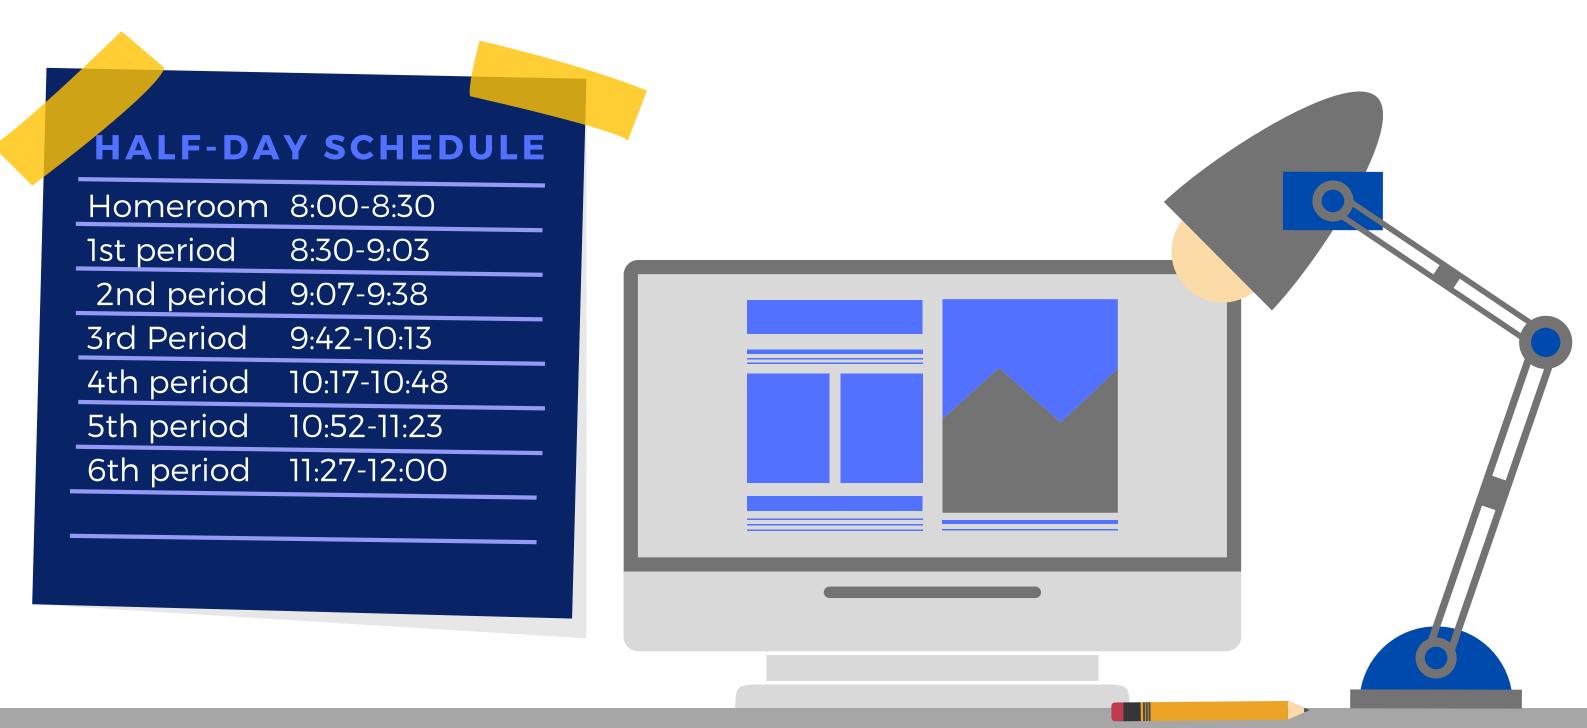

## How to prepare for the first day of Virtual Learning!

- Practice logging in to Canvas before the first day of school
   \*see the Canvas Guide for help
- Access your schedule in Aspen
   \*schedules will be available August 19th
- Log in to your 1st period class at 8:00 a.m. on Monday,
   August 24th
  - \*Click on your Canvas Dashboard and select your 1st period course \*Look for your teacher's directions on what to do next
- Follow the half-day schedule below to see when you should change classes